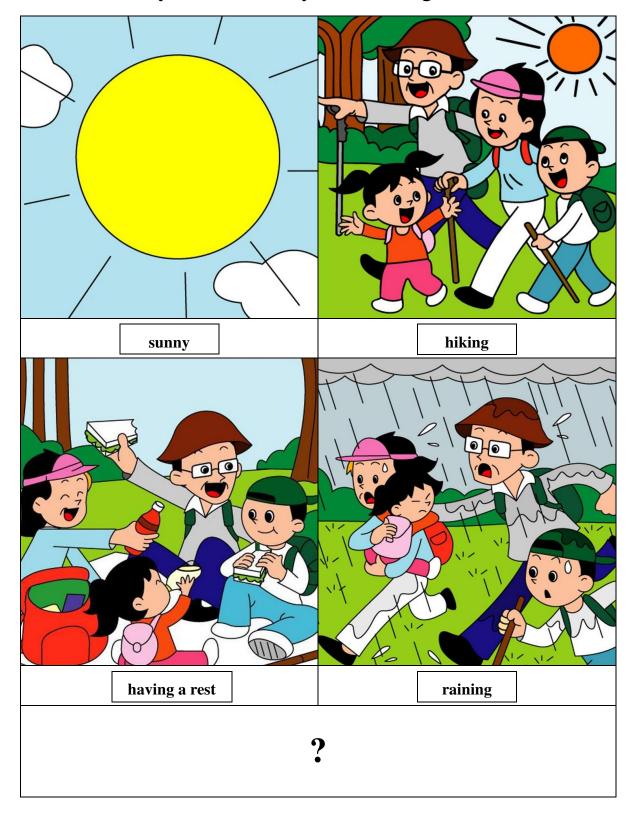

#### **Instruction Card**

You are going to tell the teacher a story about John's family. You may use the pictures on the right to help you. You will have two minutes to do the presentation.

#### Remember:

- Do not write on this Instruction Card.
- Look at the teacher when you do the presentation.

The following questions may help you:

- What was the weather like?
- What did John's family do on that day?
- What did they eat when having a rest?
- What happened?
- What did they do?

Last Sunday, John's family went hiking on Lantau Island...