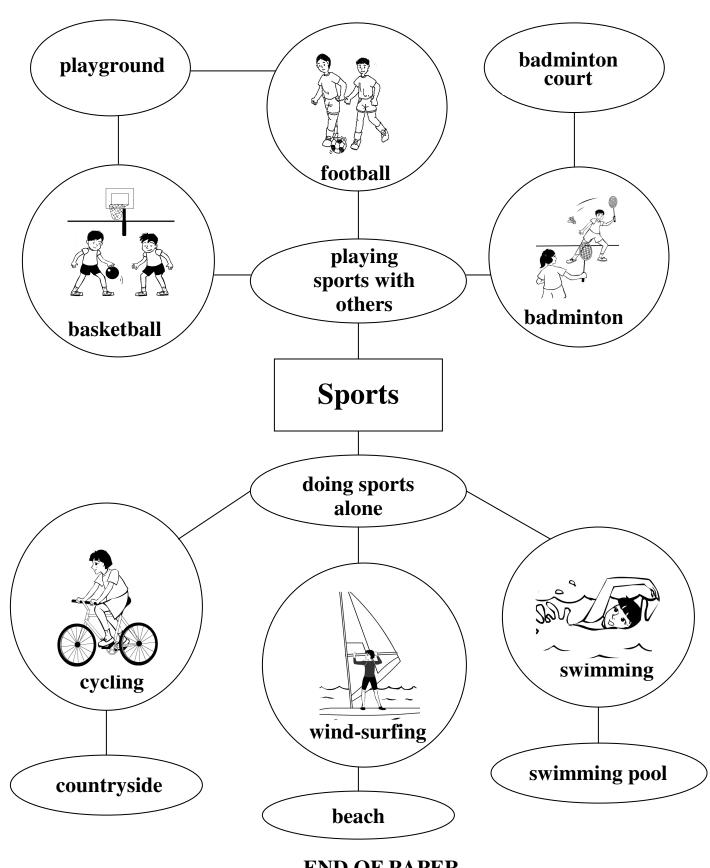

#### **Instruction Card**

You are going to tell the teacher about doing sports. You may use the information on the right to help you. You will have two minutes to do the presentation.

#### Remember:

- Do not write on this Instruction Card.
- Look at the teacher when you do the presentation.

The following questions may help you:

- How much time do you spend doing sports a week?
- What sports do you do?
- Where do you go for your sports activity?
- Do you enjoy playing sports with others? Why/ Why not?
- What is your favourite sport? Why?