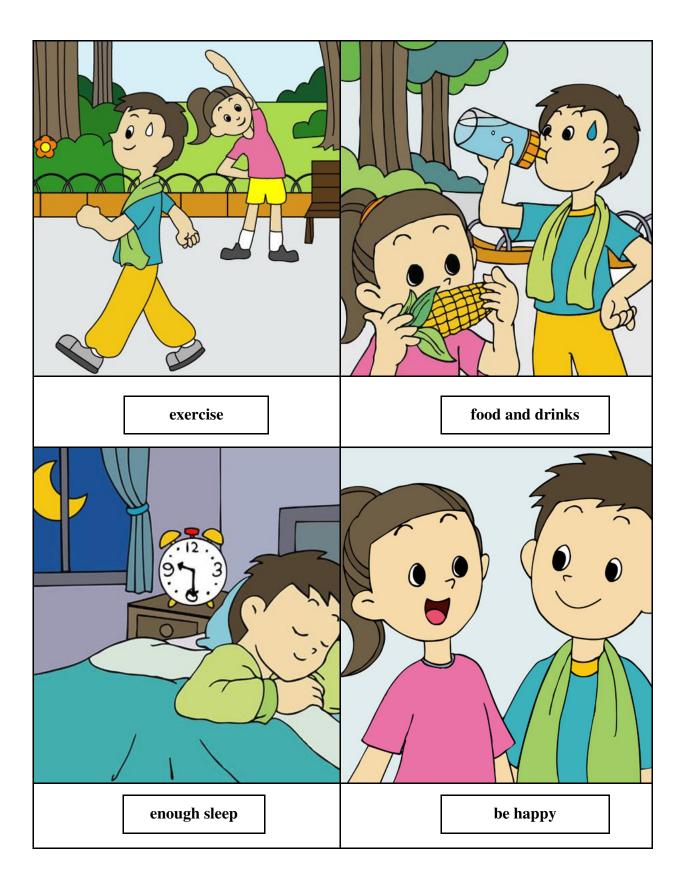

#### **Instruction Card**

You are going to tell the teacher about keeping healthy. You may use the pictures on the right to help you. You will have two minutes to do the presentation.

#### Remember:

- Do not write on this Instruction Card.
- Look at the teacher when you do the presentation.

The following questions may help you:

- What do you do to keep fit?
- What exercise should we do?
- What kinds of food should we eat to keep healthy?
- How many hours should we sleep for?