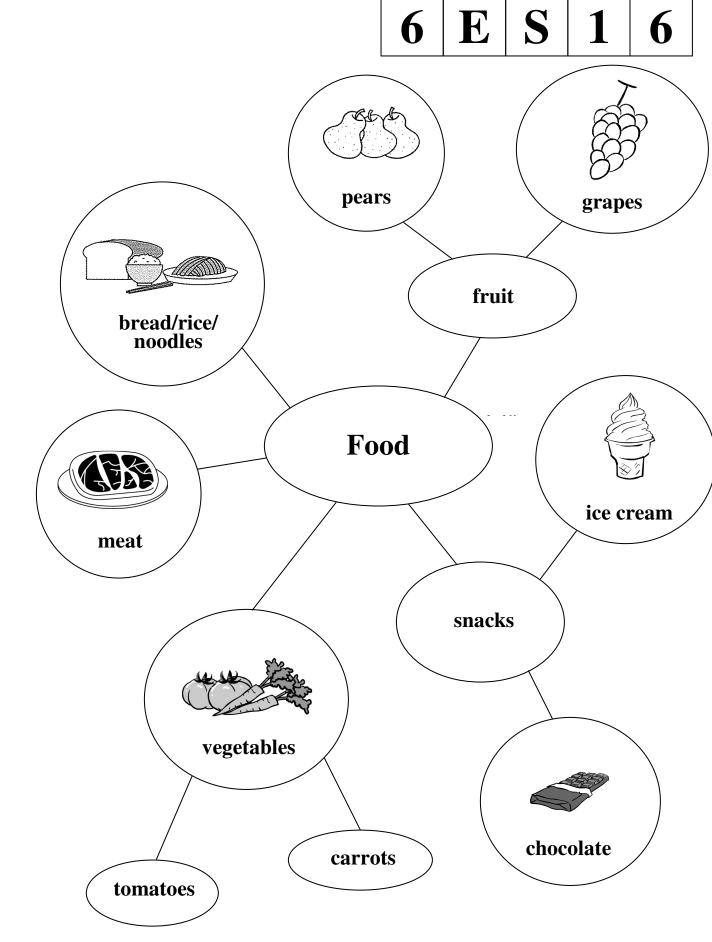

### **Instruction Card**

You are going to tell the teacher about food people eat and three of your favourite foods. You may use the information on the right to help you. You will have two minutes to do the presentation.

Remember:

- Do not write on this Instruction Card.
- Look at the teacher when you do the presentation.

The following questions may help you:

- What kinds of food do people eat?
- What foods are healthy?
- What foods are unhealthy?
- Choose three of your favourite foods and give reasons why you like them.