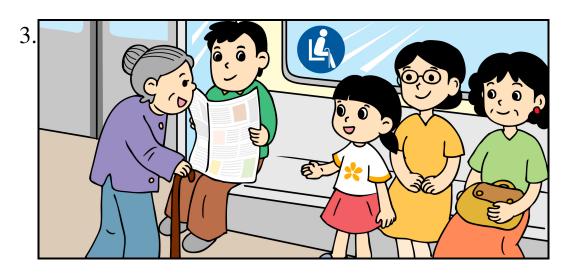

### **Instruction Card**

You are going to talk about helping people. You may use the pictures on the right to help you. You will have two minutes to complete the task.

### Remember:

- Do not write on this Instruction Card.
- Look at the teacher when you do the presentation.

The following questions may help you:

- How often do you help people?
- Who do you help?
- What can you do to help at home?
- What can you do to help at school?
- What can you do to help other people?
- How do you feel after helping people?