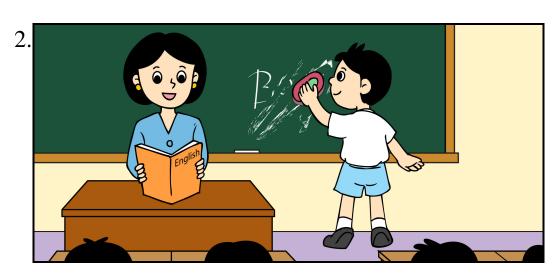

### **Instruction Card**

You are going to talk about helping people. You may use the pictures on the right to help you. You will have two minutes to complete the task.

### Remember:

- Do not write on this Instruction Card.
- Look at the teacher when you do the presentation.

The following questions may help you:

- How often do you help people?
- Who do you help?
- What can you do to help at home?
- What can you do to help at school?
- What can you do to help other people?
- How do you feel after helping people?