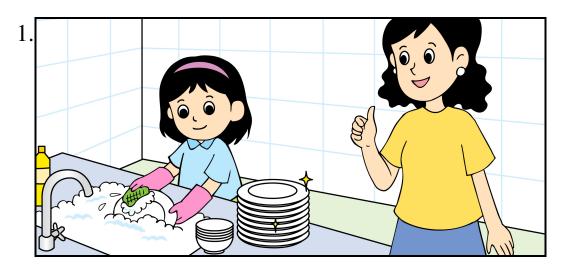

### **Instruction Card**

You are going to talk about helping people. You may use the pictures on the right to help you. You will have two minutes to complete the task.

### Remember:

- Do not write on this Instruction Card.
- Look at the teacher when you do the presentation.

The following questions may help you:

- How often do you help people?
- Who do you help?
- What can you do to help at home?
- What can you do to help at school?
- What can you do to help other people?
- How do you feel after helping people?