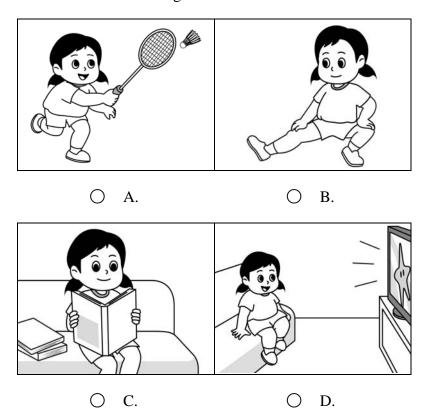

- Now Susan enjoys \_\_\_\_\_\_. 2.
  - A. watching TV
  - playing badminton B.
  - C. relaxing on the sofa
  - D. many after-school lessons

3. Mike likes playing \_\_\_\_\_.

O A.

О В.

O C.

- O D.
- 4. Mike sometimes plays video games with his \_\_\_\_\_\_.
  - O A. dad
  - O B. mum
  - O C. brother
  - O D. classmates