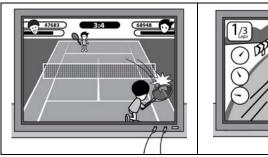

## 4. What did the writer give to Faye?

O C.

- O D.
- 5. They could not stop eating because \_\_\_\_\_.
  - O A. the food was tasty
  - B. they made all the food
  - O C. they were very hungry
  - O D. there was too much food
- 6. Stanza 5 is about \_\_\_\_\_.
  - O A. many activities
  - O B. Faye's birthday gift
  - O C. playing a funny game
  - O D. the writer's own birthday party