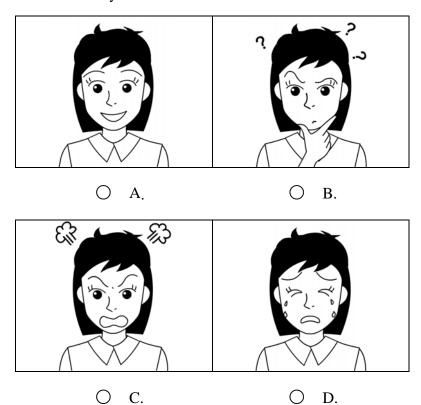

### 2. How does Cindy feel?

Please do not write in the margin. 請勿在此書寫

8

| 3. | Mr '    | Wong  | wants the students to       |
|----|---------|-------|-----------------------------|
|    | 0       | A.    | throw away more paper       |
|    | 0       | B.    | throw away more bottles     |
|    | $\circ$ | C.    | use the rubbish bins more   |
|    | 0       | D.    | use the recycling bins more |
| 4. | Mr '    | Wong  | mentions pollution.         |
|    | $\circ$ | A.    | air                         |
|    | $\circ$ | В.    | land                        |
|    | $\circ$ | C.    | noise                       |
|    | 0       | D.    | water                       |
| 5. | Gree    | en Da | y is on                     |
|    | $\circ$ | A.    | 20 <sup>th</sup> June       |
|    | 0       | B.    | 21 <sup>st</sup> June       |
|    | 0       | C.    | 23 <sup>rd</sup> June       |
|    | $\circ$ | D.    | 25 <sup>th</sup> June       |
| 6. | The     | speak | ter from Green World is     |
|    | 0       | A.    | Elly Walters                |
|    | $\circ$ | В.    | Ella Wallace                |
|    | 0       | C.    | Eliza Warren                |
|    | 0       | D.    | Elaine Watson               |