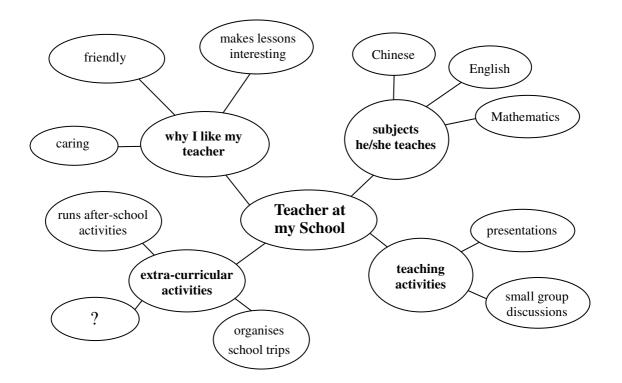

#### You are telling a visitor to your school about a teacher you like.

You are preparing a two-minute presentation about your teacher. You may use <u>some</u> ideas from the following mind map or your own in your presentation.