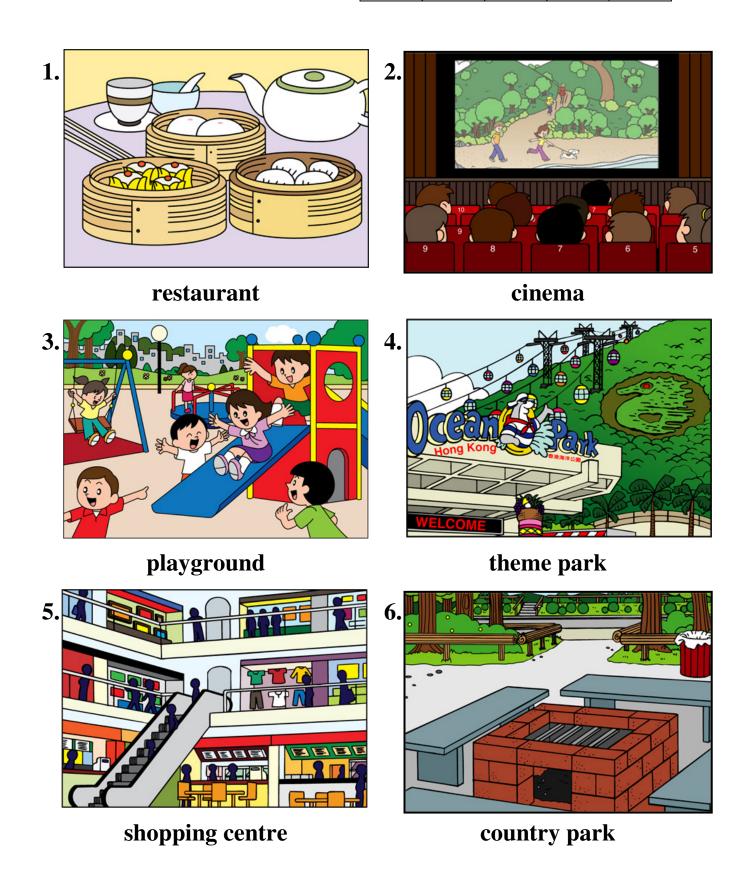

### **Instruction Card**

What do you do with your family at the weekend? Choose **three** things you like to do at the weekend. You may use the pictures on the right to help you. Give reasons for your choices. You will have two minutes to complete the task.