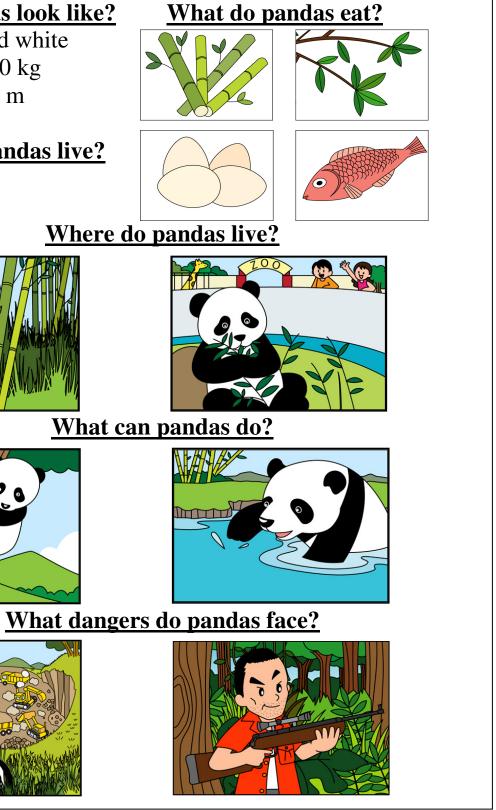

#### **Instruction Card**

Here is some information about pandas. Give a short talk on pandas. You may use the information on the right to help you. You will have two minutes to complete the task.

Remember:

- Do not write on this Instruction Card.
- Look at the teacher when you do the presentation.

The following questions may help you:

- What do pandas look like?
- How long do pandas live?
- Where do pandas live?
- What do pandas eat?
- What can pandas do?
- What dangers do pandas face?

What do pandas look like?

colour: black and white weight: up to 150 kg height: up to 1.5 m

How long do pandas live? 20 - 30 years

Where do pandas live?

What can pandas do?