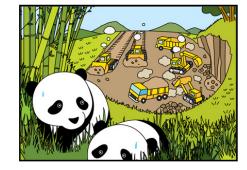

#### **Instruction Card**

Here is some information about pandas. Give a short talk on pandas. You may use the information on the right to help you. You will have two minutes to complete the task.

Remember:

- Do not write on this Instruction Card.
- Look at the teacher when you do the presentation.

The following questions may help you:

- What do pandas look like?
- How long do pandas live?
- Where do pandas live?
- What do pandas eat?
- What can pandas do?
- What dangers do pandas face?

What do pandas look like?

colour: black and white weight: up to 150 kg height: up to 1.5 m

How long do pandas live? 20 - 30 years

Where do pandas live?

What can pandas do?