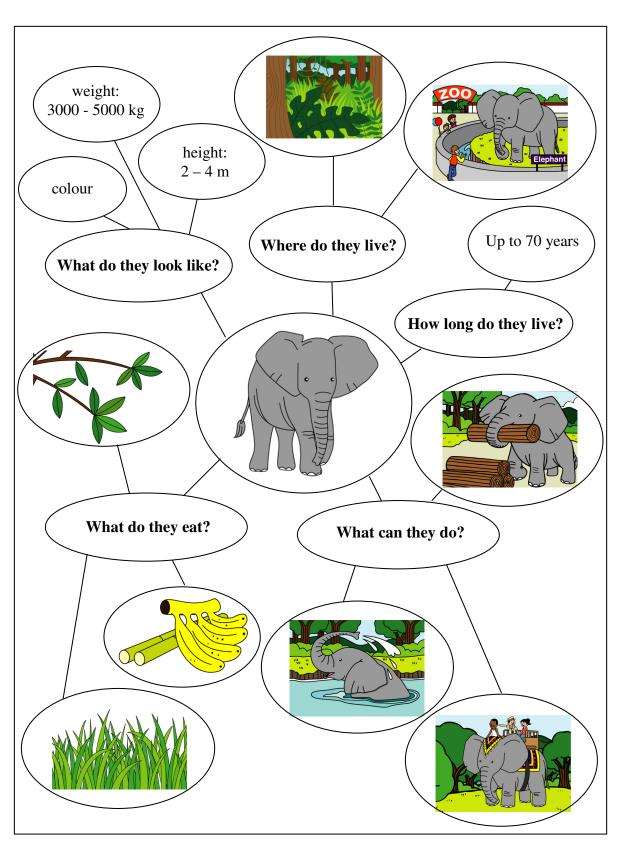

### **Instruction Card**

Here is some information about elephants. Give a short talk on elephants. You may use the information on the right to help you. You will have two minutes to complete the task.

### Remember:

- Do not write on this Instruction Card.
- Look at the teacher when you do the presentation.

The following questions may help you:

- What do elephants look like?
- Where do elephants live?
- How long do elephants live?
- What can elephants do?
- What do elephants like to eat?