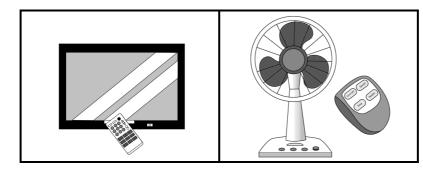

6. What is the machine?

Please do not write in the margin. 請勿在此書寫。

О А.

О В.

| <ul> <li>Part 2A</li> <li>David is listening to a weather report.</li> <li>Listen to the weather report.</li> <li>Choose the best answer by blackening the circle.</li> <li>1. At what time is the weather report?</li> </ul> |    |                                                              |                                            |                            |       |    |                 |  |  |
|-------------------------------------------------------------------------------------------------------------------------------------------------------------------------------------------------------------------------------|----|--------------------------------------------------------------|--------------------------------------------|----------------------------|-------|----|-----------------|--|--|
|                                                                                                                                                                                                                               |    | 0                                                            | A.                                         | 6 a.m.                     | 0     | B. | 8 a.m.          |  |  |
|                                                                                                                                                                                                                               |    | 0                                                            | C.                                         | 6 p.m.                     | 0     | D. | 8 p.m.          |  |  |
| 2                                                                                                                                                                                                                             | 2. | What                                                         | What is the name of the weather reporter?  |                            |       |    |                 |  |  |
|                                                                                                                                                                                                                               |    | 0                                                            | A.                                         | Joan Black                 | 0     | В. | Joey Black      |  |  |
|                                                                                                                                                                                                                               |    | 0                                                            | C.                                         | Joanna Black               | 0     | D. | Josephine Black |  |  |
| 3                                                                                                                                                                                                                             | 3. | What was the highest temperature ever recorded in Hong Kong? |                                            |                            |       |    | d in Hong Kong? |  |  |
|                                                                                                                                                                                                                               |    | 0                                                            | A.                                         | 30°C                       |       |    |                 |  |  |
|                                                                                                                                                                                                                               |    | 0                                                            | B.                                         | 35°C                       |       |    |                 |  |  |
|                                                                                                                                                                                                                               |    | 0                                                            | C.                                         | 36°C                       |       |    |                 |  |  |
|                                                                                                                                                                                                                               |    | 0                                                            | D.                                         | 38°C                       |       |    |                 |  |  |
| 4                                                                                                                                                                                                                             | 4. | What                                                         | What will the weather be like this summer? |                            |       |    |                 |  |  |
|                                                                                                                                                                                                                               |    | 0                                                            | A.                                         | It will be drier than usua | 1.    |    |                 |  |  |
|                                                                                                                                                                                                                               |    | 0                                                            | B.                                         | It will be hotter than usu | al.   |    |                 |  |  |
|                                                                                                                                                                                                                               |    | 0                                                            | C.                                         | There will be more typh    | oons. |    |                 |  |  |
|                                                                                                                                                                                                                               |    | 0                                                            | D.                                         | There will be more rain.   |       |    |                 |  |  |
| 5                                                                                                                                                                                                                             | 5. | What                                                         | What will the weather be like tomorrow?    |                            |       |    |                 |  |  |
|                                                                                                                                                                                                                               |    | 0                                                            | A.                                         | hot and rainy              |       |    |                 |  |  |
|                                                                                                                                                                                                                               |    | 0                                                            | B.                                         | hot and dry                |       |    |                 |  |  |
|                                                                                                                                                                                                                               |    | 0                                                            | C.                                         | cool and windy             |       |    |                 |  |  |
|                                                                                                                                                                                                                               |    | 0                                                            | D.                                         | cool and cloudy            |       |    |                 |  |  |
|                                                                                                                                                                                                                               |    |                                                              |                                            |                            |       |    |                 |  |  |