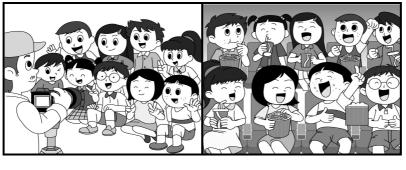

3. The following pictures show what Mary and her friends did on the first day.

What is the correct order for the pictures?

| 0 | A. | $1 \rightarrow 2 \rightarrow 3 \rightarrow 4$ |
|---|----|-----------------------------------------------|
| 0 | B. | $1 \rightarrow 3 \rightarrow 2 \rightarrow 4$ |
| 0 | C. | $2 \rightarrow 3 \rightarrow 4 \rightarrow 1$ |
| 0 | D. | $3 \rightarrow 2 \rightarrow 4 \rightarrow 1$ |