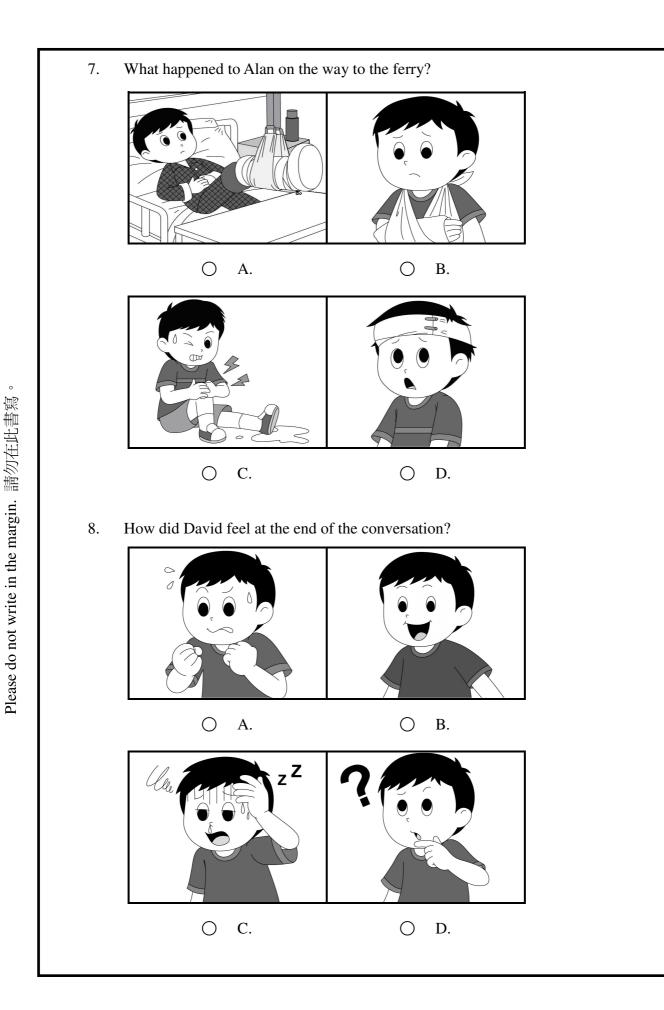

6. What is the machine?

Please do not write in the margin. 請勿在此書寫。

О А.

О В.

| <ul> <li>Part 2A</li> <li>David is listening to a weather report.</li> <li>Listen to the weather report.</li> <li>Choose the best answer by blackening the circle.</li> <li>1. At what time is the weather report?</li> </ul> |    |                                                              |                                            |                            |       |    |                 |  |  |
|-------------------------------------------------------------------------------------------------------------------------------------------------------------------------------------------------------------------------------|----|--------------------------------------------------------------|--------------------------------------------|----------------------------|-------|----|-----------------|--|--|
|                                                                                                                                                                                                                               |    | 0                                                            | A.                                         | 6 a.m.                     | 0     | B. | 8 a.m.          |  |  |
|                                                                                                                                                                                                                               |    | 0                                                            | C.                                         | 6 p.m.                     | 0     | D. | 8 p.m.          |  |  |
| 2                                                                                                                                                                                                                             | 2. | What                                                         | What is the name of the weather reporter?  |                            |       |    |                 |  |  |
|                                                                                                                                                                                                                               |    | 0                                                            | A.                                         | Joan Black                 | 0     | В. | Joey Black      |  |  |
|                                                                                                                                                                                                                               |    | 0                                                            | C.                                         | Joanna Black               | 0     | D. | Josephine Black |  |  |
| 3                                                                                                                                                                                                                             | 3. | What was the highest temperature ever recorded in Hong Kong? |                                            |                            |       |    | d in Hong Kong? |  |  |
|                                                                                                                                                                                                                               |    | 0                                                            | A.                                         | 30°C                       |       |    |                 |  |  |
|                                                                                                                                                                                                                               |    | 0                                                            | B.                                         | 35°C                       |       |    |                 |  |  |
|                                                                                                                                                                                                                               |    | 0                                                            | C.                                         | 36°C                       |       |    |                 |  |  |
|                                                                                                                                                                                                                               |    | 0                                                            | D.                                         | 38°C                       |       |    |                 |  |  |
| 4                                                                                                                                                                                                                             | 4. | What                                                         | What will the weather be like this summer? |                            |       |    |                 |  |  |
|                                                                                                                                                                                                                               |    | 0                                                            | A.                                         | It will be drier than usua | 1.    |    |                 |  |  |
|                                                                                                                                                                                                                               |    | 0                                                            | B.                                         | It will be hotter than usu | al.   |    |                 |  |  |
|                                                                                                                                                                                                                               |    | 0                                                            | C.                                         | There will be more typh    | oons. |    |                 |  |  |
|                                                                                                                                                                                                                               |    | 0                                                            | D.                                         | There will be more rain.   |       |    |                 |  |  |
| 5                                                                                                                                                                                                                             | 5. | What                                                         | What will the weather be like tomorrow?    |                            |       |    |                 |  |  |
|                                                                                                                                                                                                                               |    | 0                                                            | A.                                         | hot and rainy              |       |    |                 |  |  |
|                                                                                                                                                                                                                               |    | 0                                                            | B.                                         | hot and dry                |       |    |                 |  |  |
|                                                                                                                                                                                                                               |    | 0                                                            | C.                                         | cool and windy             |       |    |                 |  |  |
|                                                                                                                                                                                                                               |    | 0                                                            | D.                                         | cool and cloudy            |       |    |                 |  |  |
|                                                                                                                                                                                                                               |    |                                                              |                                            |                            |       |    |                 |  |  |

#### David is talking to Mary in the school playground.

Listen to the conversation between David and Mary. Choose the best answer by blackening the circle.

1. How did David feel at the beginning of the conversation?