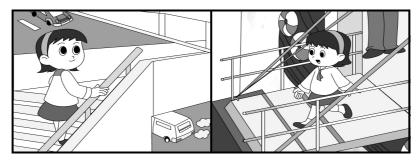

3. The following pictures show what Mary and her friends did on the first day.

What is the correct order for the pictures?

| 0 | A. | $1 \rightarrow 2 \rightarrow 3 \rightarrow 4$ |
|---|----|-----------------------------------------------|
| 0 | B. | $1 \rightarrow 3 \rightarrow 2 \rightarrow 4$ |
| 0 | C. | $2 \rightarrow 3 \rightarrow 4 \rightarrow 1$ |
| 0 | D. | $3 \rightarrow 2 \rightarrow 4 \rightarrow 1$ |