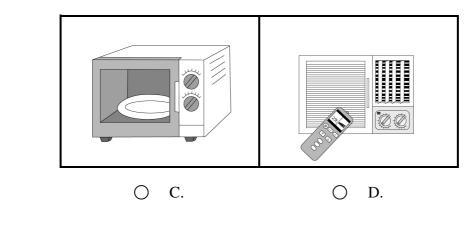

6. What is the machine?

Please do not write in the margin. 請勿在此書寫。

О А.

О В.

| <ul> <li>Part 2A</li> <li>David is listening to a weather report.</li> <li>Listen to the weather report.</li> <li>Choose the best answer by blackening the circle.</li> <li>1. At what time is the weather report?</li> </ul> |    |                                                              |                                            |                            |       |    |                 |  |  |
|-------------------------------------------------------------------------------------------------------------------------------------------------------------------------------------------------------------------------------|----|--------------------------------------------------------------|--------------------------------------------|----------------------------|-------|----|-----------------|--|--|
|                                                                                                                                                                                                                               |    | 0                                                            | A.                                         | 6 a.m.                     | 0     | B. | 8 a.m.          |  |  |
|                                                                                                                                                                                                                               |    | 0                                                            | C.                                         | 6 p.m.                     | 0     | D. | 8 p.m.          |  |  |
| 2                                                                                                                                                                                                                             | 2. | What                                                         | What is the name of the weather reporter?  |                            |       |    |                 |  |  |
|                                                                                                                                                                                                                               |    | 0                                                            | A.                                         | Joan Black                 | 0     | В. | Joey Black      |  |  |
|                                                                                                                                                                                                                               |    | 0                                                            | C.                                         | Joanna Black               | 0     | D. | Josephine Black |  |  |
| 3                                                                                                                                                                                                                             | 3. | What was the highest temperature ever recorded in Hong Kong? |                                            |                            |       |    | d in Hong Kong? |  |  |
|                                                                                                                                                                                                                               |    | 0                                                            | A.                                         | 30°C                       |       |    |                 |  |  |
|                                                                                                                                                                                                                               |    | 0                                                            | B.                                         | 35°C                       |       |    |                 |  |  |
|                                                                                                                                                                                                                               |    | 0                                                            | C.                                         | 36°C                       |       |    |                 |  |  |
|                                                                                                                                                                                                                               |    | 0                                                            | D.                                         | 38°C                       |       |    |                 |  |  |
| 4                                                                                                                                                                                                                             | 4. | What                                                         | What will the weather be like this summer? |                            |       |    |                 |  |  |
|                                                                                                                                                                                                                               |    | 0                                                            | A.                                         | It will be drier than usua | 1.    |    |                 |  |  |
|                                                                                                                                                                                                                               |    | 0                                                            | B.                                         | It will be hotter than usu | al.   |    |                 |  |  |
|                                                                                                                                                                                                                               |    | 0                                                            | C.                                         | There will be more typh    | oons. |    |                 |  |  |
|                                                                                                                                                                                                                               |    | 0                                                            | D.                                         | There will be more rain.   |       |    |                 |  |  |
| 5                                                                                                                                                                                                                             | 5. | What                                                         | What will the weather be like tomorrow?    |                            |       |    |                 |  |  |
|                                                                                                                                                                                                                               |    | 0                                                            | A.                                         | hot and rainy              |       |    |                 |  |  |
|                                                                                                                                                                                                                               |    | 0                                                            | B.                                         | hot and dry                |       |    |                 |  |  |
|                                                                                                                                                                                                                               |    | 0                                                            | C.                                         | cool and windy             |       |    |                 |  |  |
|                                                                                                                                                                                                                               |    | 0                                                            | D.                                         | cool and cloudy            |       |    |                 |  |  |
|                                                                                                                                                                                                                               |    |                                                              |                                            |                            |       |    |                 |  |  |