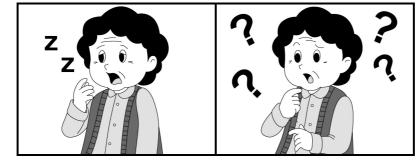

## Part 1

Mary's teacher, Miss Yip, is playing a guessing game with her class.

Listen to what Miss Yip says.

Choose the best answer by blackening the circle.

What are you going to do? 1.

Ο B.

Ο C.

Ο