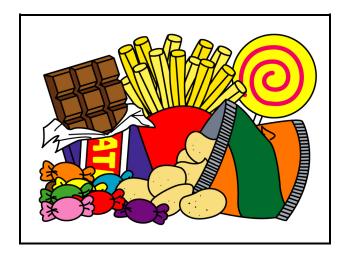

#### **Instruction Card**

You are going to tell the teacher about the food you like to eat. You may use the information on the right to help you. You will have two minutes to complete the task.

## The following questions may help you:

- What food do you like best?
- Why do you like the food?
- What food do you like least? Why?
- What type of food is good for your health?
- How often do you eat this type of food?
- Do you think you have a healthy eating habit? Why/Why not?