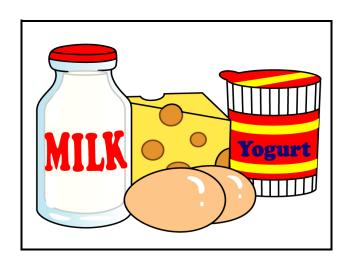

#### **Instruction Card**

You are going to tell the teacher about the food you like to eat. You may use the information on the right to help you. You will have two minutes to complete the task.

## The following questions may help you:

- What food do you like best?
- Why do you like the food?
- What food do you like least? Why?
- What type of food is good for your health?
- How often do you eat this type of food?
- Do you think you have a healthy eating habit? Why/Why not?