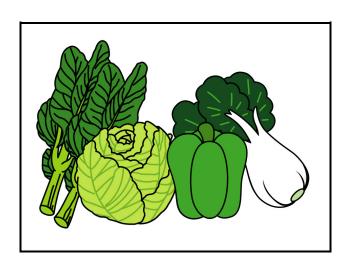

#### **Instruction Card**

You are going to tell the teacher about the food you like to eat. You may use the information on the right to help you. You will have two minutes to complete the task.

## The following questions may help you:

- What food do you like best?
- Why do you like the food?
- What food do you like least? Why?
- What type of food is good for your health?
- How often do you eat this type of food?
- Do you think you have a healthy eating habit? Why/Why not?