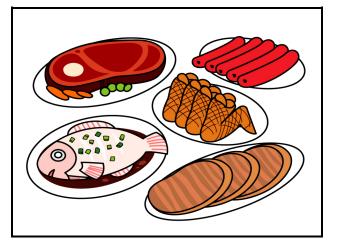

#### **Instruction Card**

You are going to tell the teacher about the food you like to eat. You may use the information on the right to help you. You will have two minutes to complete the task.

## The following questions may help you:

- What food do you like best?
- Why do you like the food?
- What food do you like least? Why?
- What type of food is good for your health?
- How often do you eat this type of food?
- Do you think you have a healthy eating habit? Why/Why not?