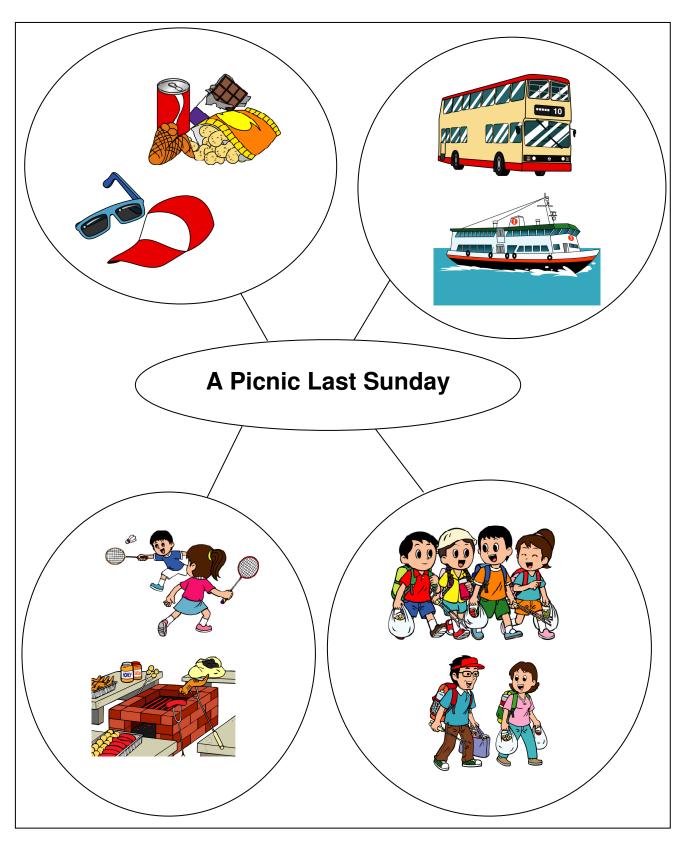

#### **Instruction Card**

You went on a picnic last Sunday. You are going to tell the teacher about the picnic. You may use the information on the right to help you. You will have two minutes to complete the task.

#### Remember:

- Do not write on this Instruction Card.
- Look at the teacher when you do the presentation.

The following questions may help you:

- Where did you go?
- How did you get there?
- Who did you go with?
- What did you take with you?
- What activities did you do?
- How did you feel?