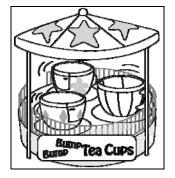

- $\bigcirc$  A. Candy
- O B. Wendy
- O C. Mandy
- O D. Sandy

0

Please do not write in the margin. 請勿在此書寫

8. Which picture shows Mary's cousin?

О в.

9. Mary's cousin looked unhappy because \_\_\_\_\_\_.

- $\bigcirc$  A. she didn't like Happy Park
- O B. her T-shirt was dirty
- $\bigcirc$  C. she wanted to buy another ice cream
- $\bigcirc$  D. her ice cream was on the ground