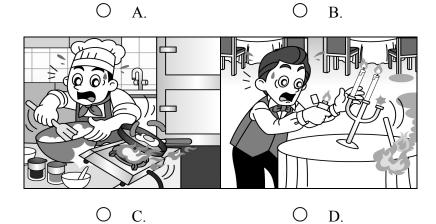

- 3. When did the fire stop?
  - O A. 12 noon
  - O B. 5 p.m.
  - O C. 6 p.m.
  - O D. 7 p.m.

請把電腦條碼貼在方格內 Please stick the barcode label in the box.

4. According to the firefighters, what was the cause of the fire?