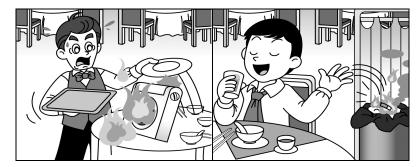

#### Mary is listening to a news update on the radio.

Listen to the news update.

Choose the best answer by blackening the circle.

- 1. What is the name of the news reporter?
  - O A. Vincent Chan
  - O B. Venson Chan
  - O C. Winston Chan
  - O D. Wilson Chan
- 2. How many people ran out of the hotpot restaurant in Tsim Sha Tsui?
  - O A. 10
  - O B. 13
  - O C. 23
  - O D. 30

- 3. When did the fire stop?
  - O A. 12 noon
  - O B. 5 p.m.
  - O C. 6 p.m.
  - O D. 7 p.m.

請把電腦條碼貼在方格內 Please stick the barcode label in the box.

4. According to the firefighters, what was the cause of the fire?

- 0 0.
- 5. At what time is the news update?
  - O A. 9:30 a.m.

- O B. 12:00 noon
- O C. 5:30 p.m.
- O D. 10:00 p.m.