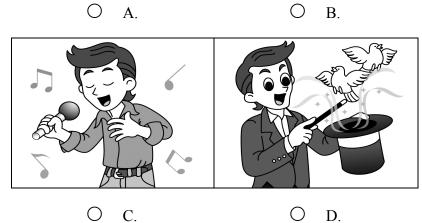

#### Mary is listening to an advertisement on the radio.

Listen to the advertisement.

Choose the best answer by blackening the circle.

- 1. What is Susanna Lo famous for?
  - O A. writing
  - O B. singing
  - O C. dancing
  - O D. doing magic
- 2. What is this concert for?
  - O A. listening to a famous writer
  - O B. getting a good prize
  - O C. dancing and singing
  - O D. helping old people
- 3. The concert will be held on \_\_\_\_\_.
  - $\bigcirc$  A. 3<sup>rd</sup> November
  - $\bigcirc$  B. 13<sup>th</sup> November
  - $\bigcirc$  C. 23<sup>rd</sup> November
  - $\bigcirc$  D. 30<sup>th</sup> November