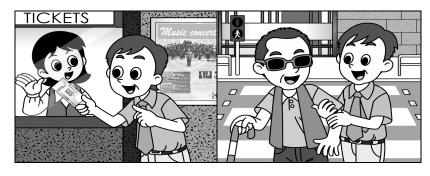

#### Mary is listening to an advertisement on the radio.

Listen to the advertisement.

Choose the best answer by blackening the circle.

- 1. What is Susanna Lo famous for?
  - O A. writing
  - O B. singing
  - O C. dancing
  - O D. doing magic
- 2. What is this concert for?
  - O A. listening to a famous writer
  - O B. getting a good prize
  - O C. dancing and singing
  - O D. helping old people
- 3. The concert will be held on \_\_\_\_\_.
  - $\bigcirc$  A. 3<sup>rd</sup> November
  - $\bigcirc$  B. 13<sup>th</sup> November
  - $\bigcirc$  C. 23<sup>rd</sup> November
  - $\bigcirc$  D. 30<sup>th</sup> November

請把電腦條碼貼在方格內 Please stick the barcode label in the box.

- 5. Where can you buy the tickets?
  - O A. City Hall

- O B. City Music
- O C. Music Hall
- O D. Fred's Sound Company

6. The speaker says, "Show you care. Act now." Which of the following best describes what the speaker means?