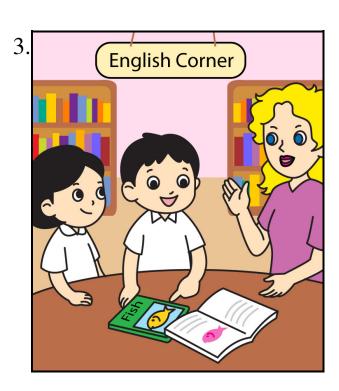

#### **Instruction Card**

You are going to talk about learning English. You may use the pictures on the right to help you. You will have two minutes to complete the task.

#### Remember:

- Do not write on this Instruction Card.
- Look at the teacher when you do the presentation.

The following questions may help you:

- When did you start learning English?
- Do you like learning English?
- Why/Why not?
- How often do you use English?
- How do you learn English at school?
- What can you do to learn English outside school?