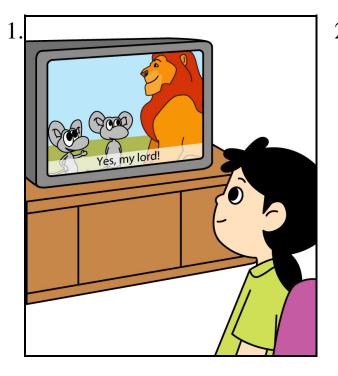

#### **Instruction Card**

You are going to talk about learning English. You may use the pictures on the right to help you. You will have two minutes to complete the task.

#### Remember:

- Do not write on this Instruction Card.
- Look at the teacher when you do the presentation.

The following questions may help you:

- When did you start learning English?
- Do you like learning English?
- Why/Why not?
- How often do you use English?
- How do you learn English at school?
- What can you do to learn English outside school?