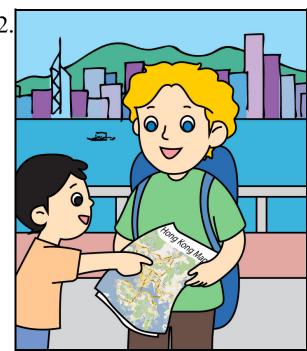

#### **Instruction Card**

You are going to talk about learning English. You may use the pictures on the right to help you. You will have two minutes to complete the task.

#### Remember:

- Do not write on this Instruction Card.
- Look at the teacher when you do the presentation.

The following questions may help you:

- When did you start learning English?
- Do you like learning English?
- Why/Why not?
- How often do you use English?
- How do you learn English at school?
- What can you do to learn English outside school?