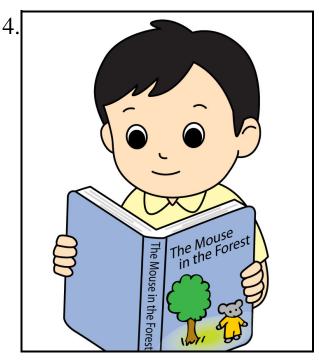

#### **Instruction Card**

You are going to talk about learning English. You may use the pictures on the right to help you. You will have two minutes to complete the task.

#### Remember:

- Do not write on this Instruction Card.
- Look at the teacher when you do the presentation.

The following questions may help you:

- When did you start learning English?
- Do you like learning English?
- Why/Why not?
- How often do you use English?
- How do you learn English at school?
- What can you do to learn English outside school?