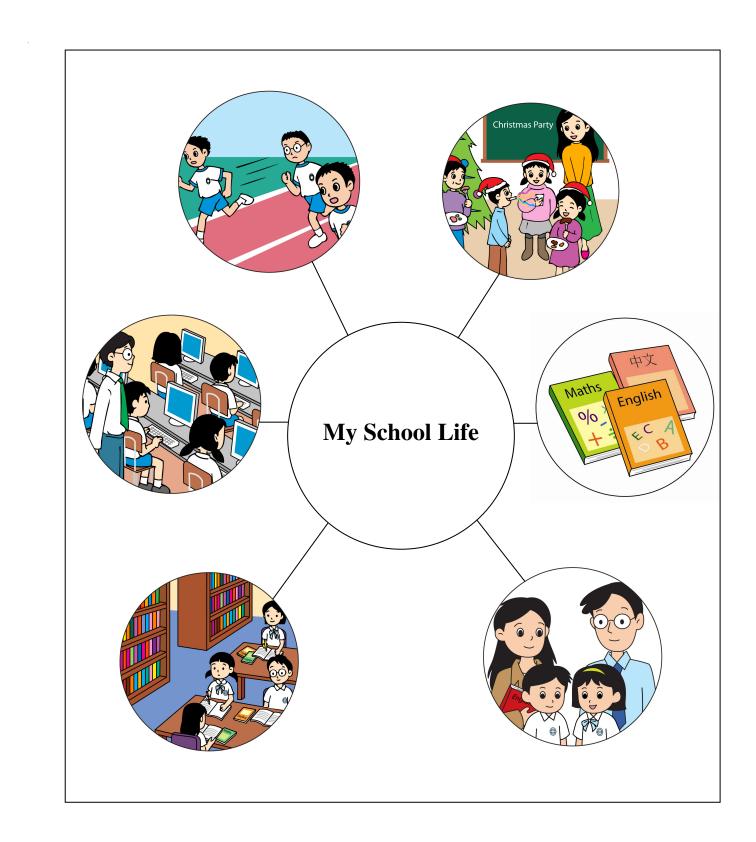

#### **Instruction Card**

You are going to talk about your school life. You may use the information on the right to help you. You will have two minutes to complete the task.

#### Remember:

- Do not write on this Instruction Card.
- Look at the teacher when you do the presentation.

The following questions may help you:

- What subjects do you study at school?
- Which is your favourite subject? Why?
- What activities do you do?
- How do you feel when you do these activities?
- Who is your favourite classmate? Why?
- Who is your favourite teacher? Why?