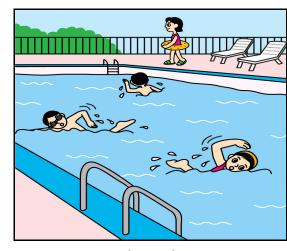

#### **Instruction Card**

You are going to talk about your favourite outdoor activity. You may use the pictures on the right to help you. You will have two minutes to complete the task.

hiking

badminton

running

swimming

cycling

**END OF PAPER**