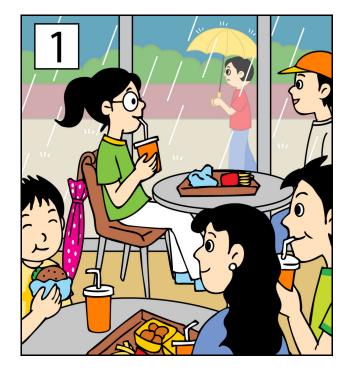

#### **Instruction Card**

John helped a woman yesterday. Use the pictures on the right to tell a story. You will have two minutes to complete the task.

## The following questions may help you:

- What was the weather like?
- Where was John's family?
- What was John's family doing?
- What did the woman leave behind?
- Why did John run after the woman?
- How did the woman feel?