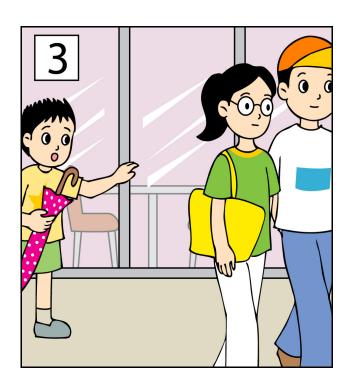

#### **Instruction Card**

John helped a woman yesterday. Use the pictures on the right to tell a story. You will have two minutes to complete the task.

## The following questions may help you:

- What was the weather like?
- Where was John's family?
- What was John's family doing?
- What did the woman leave behind?
- Why did John run after the woman?
- How did the woman feel?