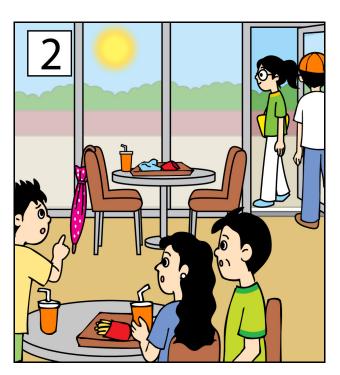

#### **Instruction Card**

John helped a woman yesterday. Use the pictures on the right to tell a story. You will have two minutes to complete the task.

## The following questions may help you:

- What was the weather like?
- Where was John's family?
- What was John's family doing?
- What did the woman leave behind?
- Why did John run after the woman?
- How did the woman feel?