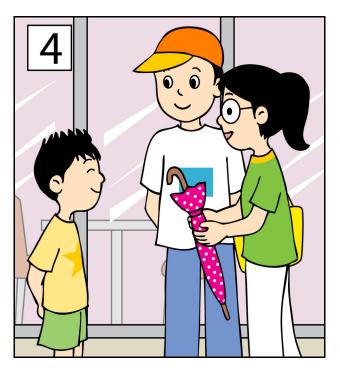

#### **Instruction Card**

John helped a woman yesterday. Use the pictures on the right to tell a story. You will have two minutes to complete the task.

## The following questions may help you:

- What was the weather like?
- Where was John's family?
- What was John's family doing?
- What did the woman leave behind?
- Why did John run after the woman?
- How did the woman feel?