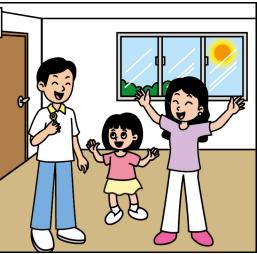

### **Instruction Card**

Here are some pictures about Mary and her parents. Use the pictures on the right to tell a story about them. You will have two minutes to complete the task.

### Remember:

- Do not write on this Instruction Card.
- Look at the teacher when you do the presentation.

The following questions may help you:

- What does Mary's family want to do?
- Do they like the house? Why? How much does it • cost to rent?
- What comes into their house when they open the windows?
- What happens when it rains? •
- What happens at night? •
- How do they feel? •
- What do you think they will do? Why?