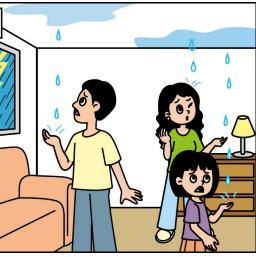

### **Instruction Card**

Here are some pictures about Mary and her parents. Use the pictures on the right to tell a story about them. You will have two minutes to complete the task.

### Remember:

- Do not write on this Instruction Card.
- Look at the teacher when you do the presentation.

The following questions may help you:

- What does Mary's family want to do?
- Do they like the house? Why? How much does it • cost to rent?
- What comes into their house when they open the windows?
- What happens when it rains? •
- What happens at night? •
- How do they feel? •
- What do you think they will do? Why?