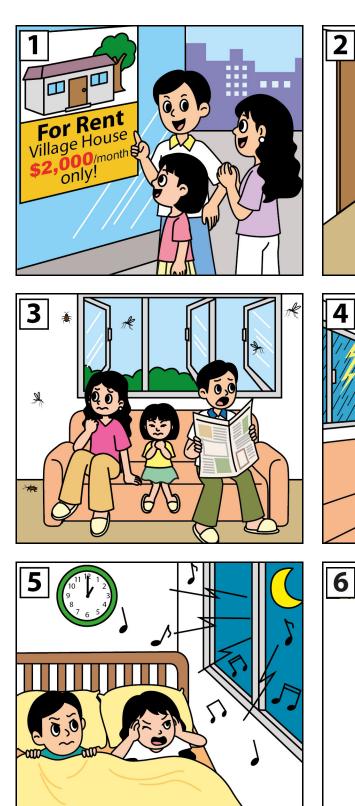

### **Instruction Card**

Here are some pictures about Mary and her parents. Use the pictures on the right to tell a story about them. You will have two minutes to complete the task.

### Remember:

- Do not write on this Instruction Card.
- Look at the teacher when you do the presentation.

The following questions may help you:

- What does Mary's family want to do?
- Do they like the house? Why? How much does it • cost to rent?
- What comes into their house when they open the windows?
- What happens when it rains? •
- What happens at night? •
- How do they feel? •
- What do you think they will do? Why?