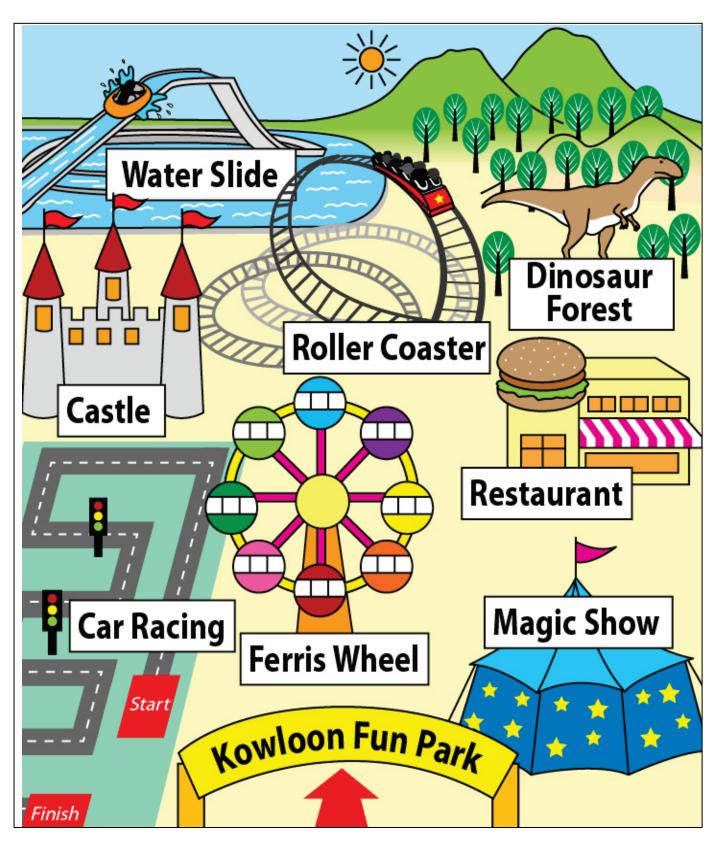

#### **Instruction Card**

You went to Kowloon Fun Park last Sunday. Use the picture on the right to help you talk about your day. You will have two minutes to complete the task.

### Remember:

- Do not write on this Instruction Card.
- Look at the teacher when you do the presentation.

The following questions may help you:

- What was the weather like?
- Who did you go with?
- How did you go there?
- What did you do?
- What did you eat for lunch?
- What time did you leave?
- Did you enjoy your day? Why / Why not?