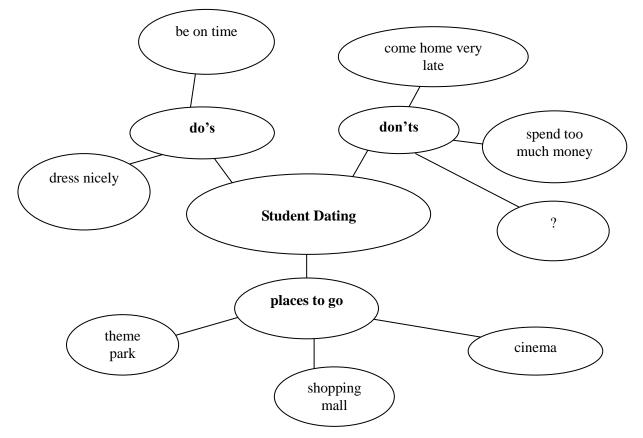

#### Your school social worker has asked you to talk to your schoolmates about student dating.

Prepare a two-minute presentation about student dating. You can use <u>some</u> ideas from the following mind map and/or <u>your own ideas</u> in your presentation.