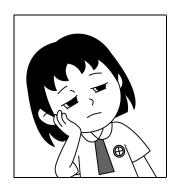

Ann is talking to her dad about her classmate.

Listen to the conversation.

Choose the best answer by blackening the circle.

- 1. What is the name of Ann's classmate?
  - O A. Gina
  - O B. Nina
  - O C. Rina
  - O D. Tina
- 2. How does Ann feel?

Please do not write in the margin. 請勿在此書寫。

O A.

O C.

О В.

O D.

O B.

O C.

O D.