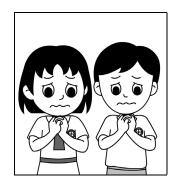

# 5. How does Mary feel when she sees Tom?

О А.

О В.

O C.

O D.

|   | 0                          |       |
|---|----------------------------|-------|
| 1 |                            | 3     |
| 1 | 1                          | Ì     |
| _ | 1                          | 7     |
| j | 4                          | -     |
| 1 | _                          |       |
| 1 |                            | ľ     |
|   |                            |       |
|   | 5                          | ļ     |
|   | 7                          | 1     |
| _ | ٥                          | )     |
| • | 11                         |       |
|   | ٩                          | 3     |
| • | do not write in the margin | T T A |
|   | 5                          | 5     |
|   | Š                          | 1     |
| - | 5                          | ;     |
|   | 7220                       |       |
| 7 | 7                          | 1     |