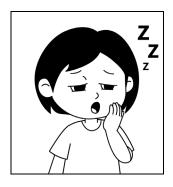

# 5. How does Mary feel when she sees Tom?

О А.

О В.

O C.

O D.

|   | 0                          |       |
|---|----------------------------|-------|
| 1 |                            | 3     |
| 1 | 1                          | Ì     |
| _ | 1                          | 7     |
| j | 4                          | -     |
| 1 | _                          |       |
| 1 |                            | ľ     |
|   |                            |       |
|   | 5                          | ļ     |
|   | 7                          | 1     |
| _ | ٥                          | )     |
| • | 11                         |       |
|   | ٩                          | 3     |
| • | do not write in the margin | T T A |
|   | 5                          | 5     |
|   | Š                          | 1     |
| - | 5                          | ;     |
|   | 7220                       |       |
| 7 | 7                          | 1     |