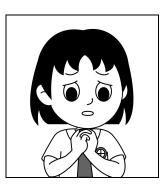

# 5. How does Mary feel when she sees Tom?

О А.

О В.

O C.

O D.

|   | 0                          |       |
|---|----------------------------|-------|
| 1 |                            | 3     |
| 1 | 1                          | Ì     |
| _ | 1                          | 7     |
| j | 4                          | -     |
| 1 | _                          |       |
| 1 |                            | ľ     |
|   |                            |       |
|   | 5                          | ļ     |
|   | 7                          | 1     |
| _ | ٥                          | )     |
| • | 11                         |       |
|   | ٩                          | 3     |
| • | do not write in the margin | T T A |
|   | 5                          | 5     |
|   | Š                          | 1     |
| - | 5                          | ;     |
|   | 7220                       |       |
| 7 | 7                          | 1     |