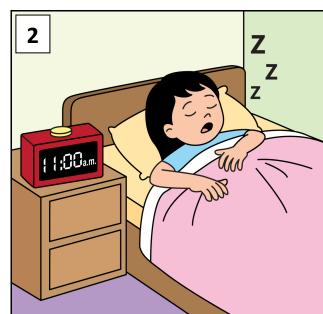

#### **Instruction Card**

Mary had no school yesterday because of a typhoon. Use the pictures on the right to talk about what happened. You will have two minutes to complete the task.

#### Remember:

- Do not write on this Instruction Card.
- Look at the teacher when you do the presentation.

The following questions may help you:

- In Picture 1, what were Mum and Mary doing?
- How did Mary feel? Why?
- In Picture 2, what was Mary doing?
- What time was it?
- In Picture 3, what was Mary doing?
- Why was Mum angry?
- What happened in the end?