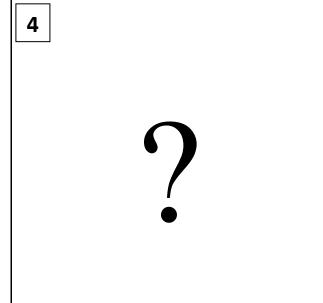

#### **Instruction Card**

Mary had no school yesterday because of a typhoon. Use the pictures on the right to talk about what happened. You will have two minutes to complete the task.

#### Remember:

- Do not write on this Instruction Card.
- Look at the teacher when you do the presentation.

The following questions may help you:

- In Picture 1, what were Mum and Mary doing?
- How did Mary feel? Why?
- In Picture 2, what was Mary doing?
- What time was it?
- In Picture 3, what was Mary doing?
- Why was Mum angry?
- What happened in the end?