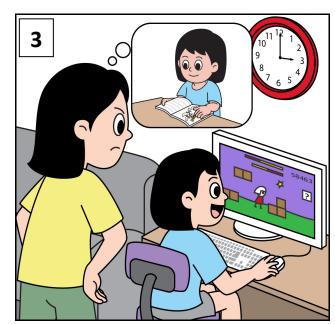

#### **Instruction Card**

Mary had no school yesterday because of a typhoon. Use the pictures on the right to talk about what happened. You will have two minutes to complete the task.

#### Remember:

- Do not write on this Instruction Card.
- Look at the teacher when you do the presentation.

The following questions may help you:

- In Picture 1, what were Mum and Mary doing?
- How did Mary feel? Why?
- In Picture 2, what was Mary doing?
- What time was it?
- In Picture 3, what was Mary doing?
- Why was Mum angry?
- What happened in the end?