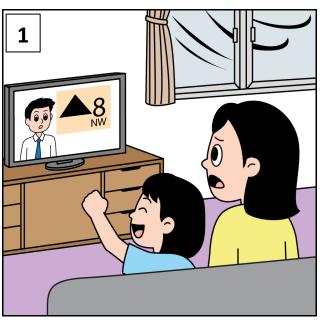

#### **Instruction Card**

Mary had no school yesterday because of a typhoon. Use the pictures on the right to talk about what happened. You will have two minutes to complete the task.

#### Remember:

- Do not write on this Instruction Card.
- Look at the teacher when you do the presentation.

The following questions may help you:

- In Picture 1, what were Mum and Mary doing?
- How did Mary feel? Why?
- In Picture 2, what was Mary doing?
- What time was it?
- In Picture 3, what was Mary doing?
- Why was Mum angry?
- What happened in the end?