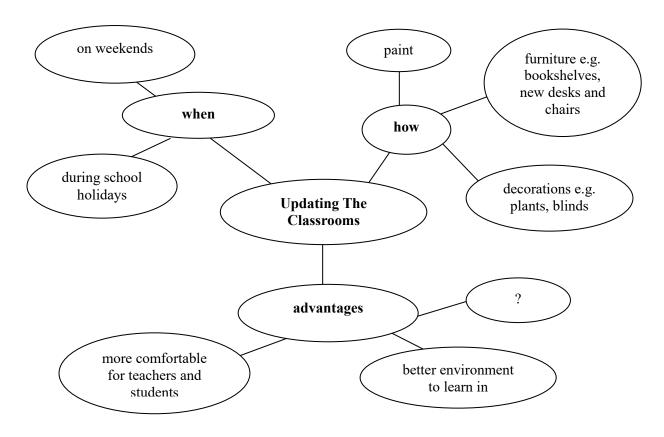

## The principal has asked students to think about the renovation of the school.

Prepare a two-minute presentation about updating the classrooms. You can use <u>some</u> ideas from the following mind map and/or your own ideas in your presentation.