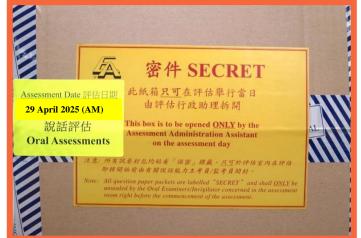

- The assessment date is given on the SECRET label of the carton
- Write down the total number of cartons received on the courier's receipt acknowledgement

 Ensure that the school name and school code shown on the carton box of assessment materials are fully accurate

Call the HKEAA immediately if:

- 1. the materials of another school is received (Read the label only, do NOT open the cartons)
- 2. the materials have not arrived by 5:00 pm
- 3. any carton is damaged or has been unsealed