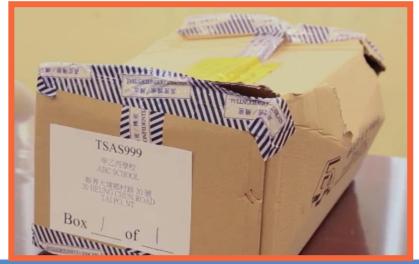

- The assessment date is given on the SECRET label of the carton
- Write down the total number of cartons received on the courier's receipt acknowledgement

 Ensure that the school name and school code shown on the carton box of assessment materials are fully accurate

Call the HKEAA immediately if:

- 1. the materials of another school is received (Read the label only, do NOT open the cartons)
- 2. the materials have not arrived by 5:00 pm
- 3. any carton is damaged or has been unsealed